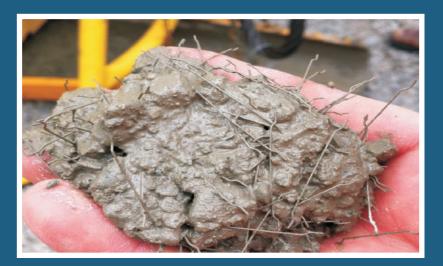

# **PRODUCTS DESCRIPTION**

| Product | Туре                                     | Product<br>Specifications | Aspect<br>Ratio | Diameter<br>mm | Length<br>mm | Tensile<br>Strength | Conform                                  |
|---------|------------------------------------------|---------------------------|-----------------|----------------|--------------|---------------------|------------------------------------------|
|         | GLUED HOOKED<br>END STEEL FIBER          | GHESF-8060                | 80              | 0.75           | 60           | >1250 Mpa           | ASTM A 82                                |
|         | GLUED HOOKED<br>END STEEL FIBER          | GHESF-6560                | 65              | 0.90           | 60           | >1250 Mpa           | &<br>EN 14889-                           |
|         | GLUED HOOKED<br>END STEEL FIBER          | GHESF-6535                | 65              | 0.55           | 35           | >1250 Mpa           | Standard                                 |
|         |                                          |                           |                 |                |              |                     |                                          |
| A A     | HOOKED<br>END STEEL FIBER                | HESF-8060                 | 80              | 0.75           | 60           | >1250 Mpa           | ASTM A 82<br>&                           |
| Alt     | HOOKED<br>END STEEL FIBER                | HESF-5050                 | 50              | 1              | 50           | >1250 Mpa           | EN 14889-                                |
|         | HOOKED<br>END STEEL FIBER                | HESF-6535                 | 65              | 0.55           | 35           | >1250 Mpa           | Standards                                |
| Anis    | UNDULATED ROUND<br>STEEL FIBER           | URSF-5050                 | 50              | 1              | 50           | >1250 Mpa           | ASTM A 82<br>&                           |
|         | UNDULATED ROUND<br>HOOKED END STEEL FIBE | URHE-5050<br>R            | 50              | 1              | 50           | >1250 Mpa           | EN 14889-<br>Standards                   |
|         | FLAT CRIMPED<br>STEEL FIBER              | FCSF-6550                 | 65 (Approx)     | 0.75(Approx)   | 50           | >900 Mpa            | ASTM A 82<br>&<br>EN 14889-<br>Standards |
| 1.50    |                                          |                           |                 |                |              |                     |                                          |